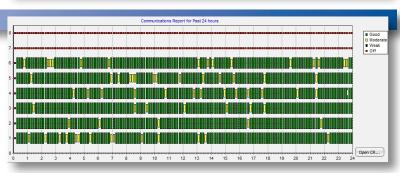

### **Monitor:**

- · Status of remote fan/soaker controllers
- · Current temperature and humidity