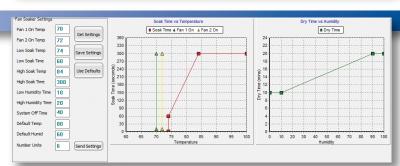

### **Control:**

- · Fan usage
- · Water usage
- · Based upon temperature and humidity