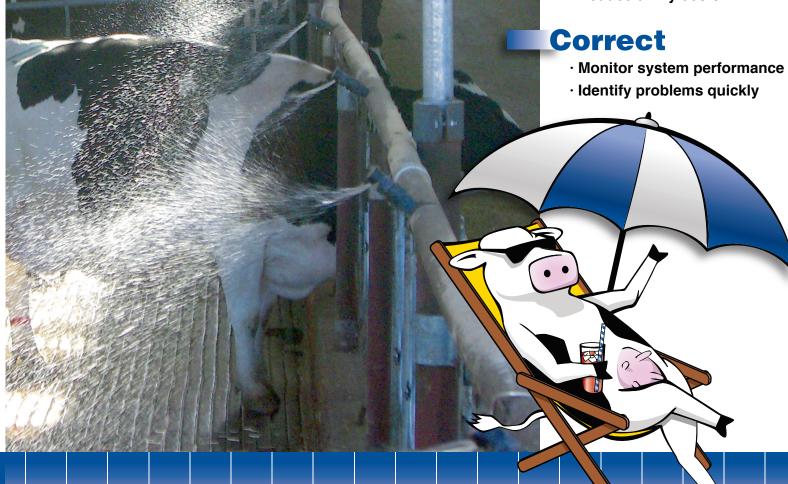

### **Monitor:**

- · Status of remote fan/soaker controllers
- · Current temperature and humidity