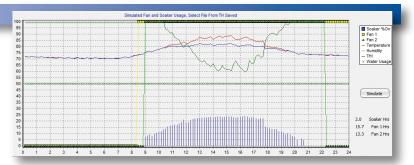

### Simulate:

- · Fan usage
- · Water usage
- · Using recorded temperature/humidity profiles