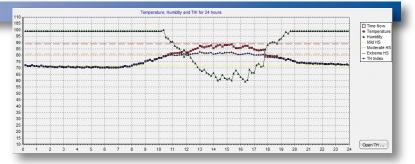

### Record:

- · Temperature
- · Humidity
- · Temperature/Humidity index

### **Monitor:**

- · Status of remote fan/soaker controllers
- · Current temperature and humidity